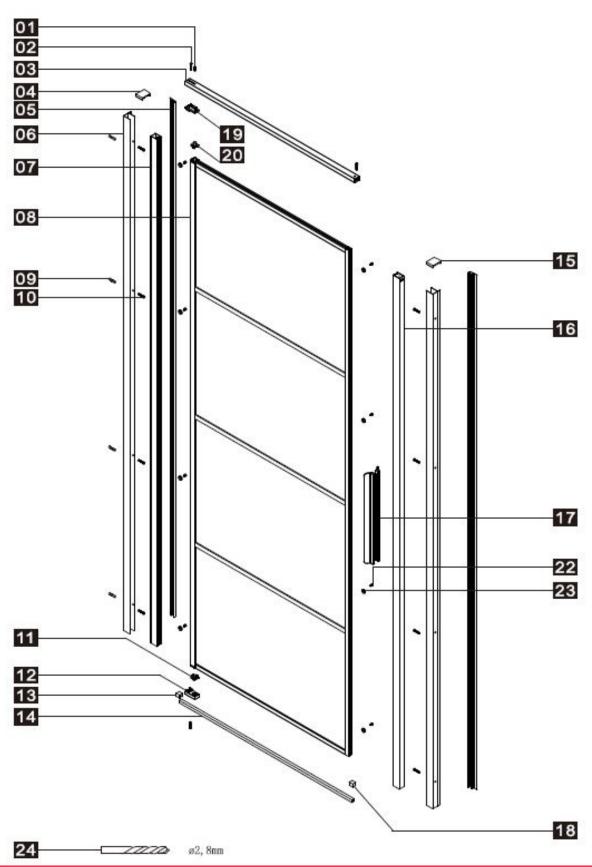

## **PRODUCT OVERVIEW:**

DAD90

| Number | Drawing            | Quantity |
|--------|--------------------|----------|
| 1      | <b>() ST3.5X30</b> | 4 pieces |
| 2      | M4*12              | 1 piece  |
| 3      |                    | 1 piece  |
| 4      |                    | 1 piece  |
| 5      |                    | 2 pieces |
| 6      |                    | 2 pieces |
| 7      |                    | 1 piece  |
| 8      |                    | 1 piece  |
| 9      | O soos             | 8 pieces |
| 10     | <b>() ST4X30</b>   | 8 pieces |
| 11     |                    | 1 piece  |
| 12     |                    | 1 piece  |
| 13     |                    | 1 piece  |
| 14     |                    | 1 piece  |
| 15     |                    | 1 piece  |
| 16     |                    | 1 piece  |
| 17     |                    | 1 piece  |
| 18     |                    | 1 piece  |
| 19     |                    | 1 piece  |
| 20     |                    | 1 piece  |
| 21     | Ø2, 8mm            | 1 piece  |
| 22     | ST4X8              | 1 piece  |
| 23     |                    | 1 piece  |
| 24     | Ø2,8mm             | 1 piece  |
| 25     |                    | 1 piece  |
| 26     |                    | 1 piece  |