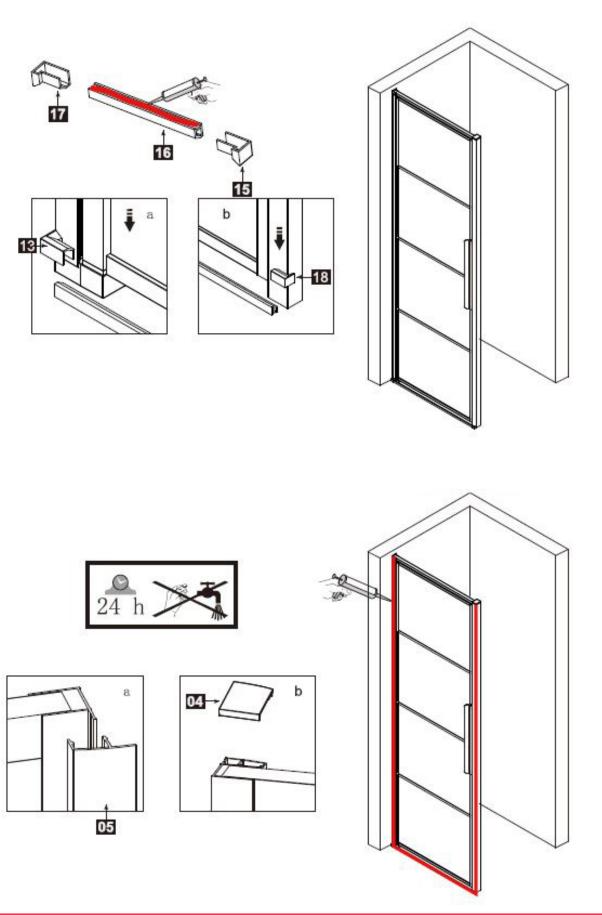

| 25 | ST3.5X10          | 2 pieces |
|----|-------------------|----------|
| 26 |                   | 1 piece  |
| 27 |                   | 1 piece  |
| 28 |                   | 1 piece  |
| 29 |                   | 1 piece  |
| 30 |                   | 1 piece  |
| 31 |                   | 1 piece  |
| 32 | ST4X14 ح.         | 4 pieces |
| 33 |                   | 4 pieces |
| 34 |                   | 1 piece  |
| 35 |                   | 1 piece  |
| 36 | <b>⊕ ST3.5X35</b> | 1 piece  |
| 37 |                   | 2 pieces |
| 38 |                   | 1 piece  |

| Measurement | Installation size (mm) / A |
|-------------|----------------------------|
| 900         | 870~900                    |





Instruction Manual DAD90





Instruction Manual DAD90







Instruction Manual DAD90













Instruction Manual DAD90





 $\triangle$ 

Instruction Manual DAD90