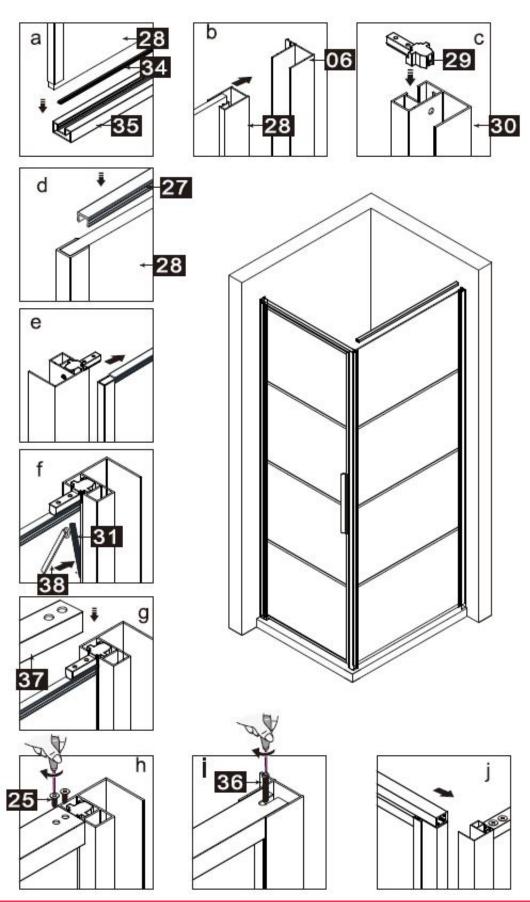

Instruction Manual DAD90

| 25 | ST3.5X10          | 2 pieces |
|----|-------------------|----------|
| 26 |                   | 1 piece  |
| 27 |                   | 1 piece  |
| 28 |                   | 1 piece  |
| 29 |                   | 1 piece  |
| 30 |                   | 1 piece  |
| 31 |                   | 1 piece  |
| 32 | ST4X14 ح.         | 4 pieces |
| 33 |                   | 4 pieces |
| 34 |                   | 1 piece  |
| 35 |                   | 1 piece  |
| 36 | <b>⊕ ST3.5X35</b> | 1 piece  |
| 37 |                   | 2 pieces |
| 38 |                   | 1 piece  |