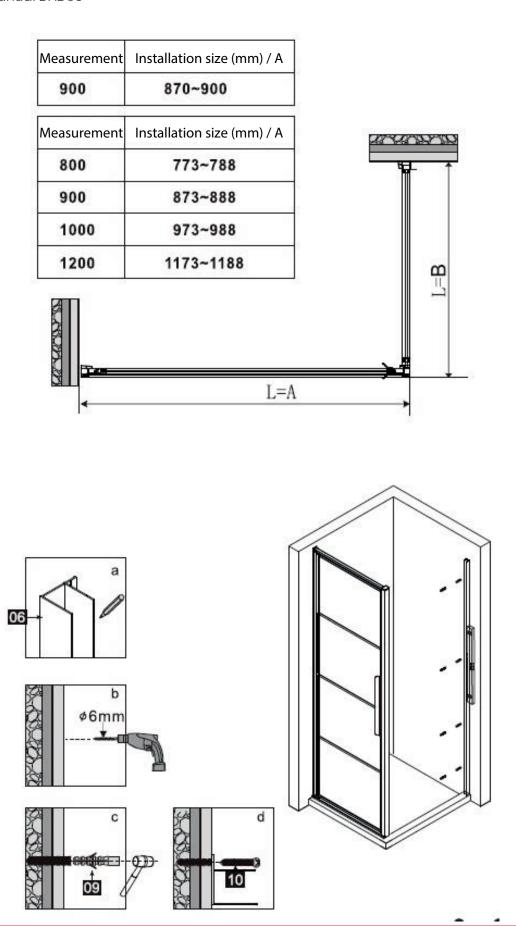

| Measurement | Installation size (mm) / A |
|-------------|----------------------------|
| 900         | 870~900                    |

Instruction Manual DAD90

Instruction Manual DAD90

Instruction Manual DAD90