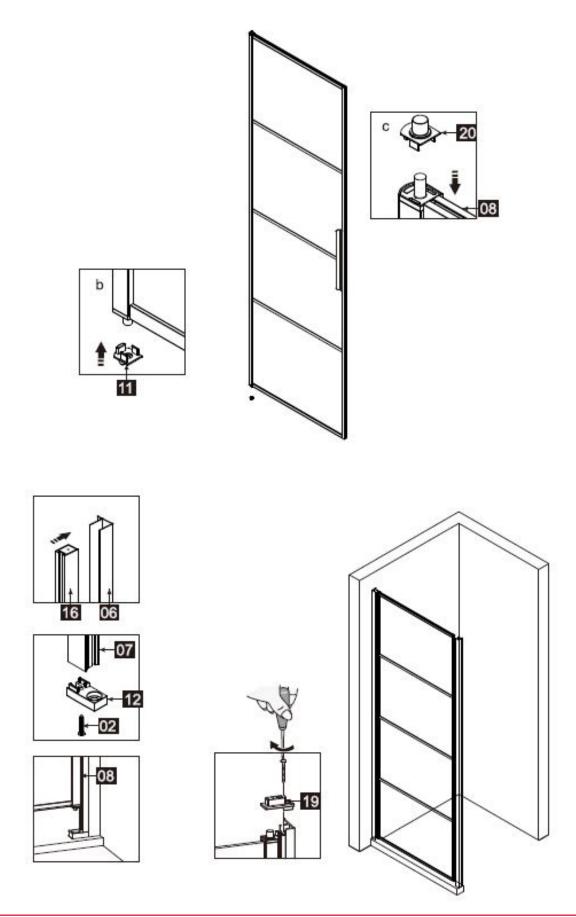

## **PRODUCT OVERVIEW:**

DAD90

| Number | Drawing            | Quantity |
|--------|--------------------|----------|
| 1      | <b>() ST3.5X30</b> | 4 pieces |
| 2      | M4*12              | 1 piece  |
| 3      |                    | 1 piece  |
| 4      |                    | 1 piece  |
| 5      |                    | 2 pieces |
| 6      |                    | 2 pieces |
| 7      |                    | 1 piece  |
| 8      |                    | 1 piece  |
| 9      | O soos             | 8 pieces |
| 10     | <b>() ST4X30</b>   | 8 pieces |
| 11     |                    | 1 piece  |
| 12     |                    | 1 piece  |
| 13     |                    | 1 piece  |
| 14     |                    | 1 piece  |
| 15     |                    | 1 piece  |
| 16     |                    | 1 piece  |
| 17     |                    | 1 piece  |
| 18     |                    | 1 piece  |
| 19     |                    | 1 piece  |
| 20     |                    | 1 piece  |
| 21     | Ø2, 8mm            | 1 piece  |
| 22     | ST4X8              | 1 piece  |
| 23     |                    | 1 piece  |
| 24     | Ø2,8mm             | 1 piece  |
| 25     |                    | 1 piece  |
| 26     |                    | 1 piece  |

Instruction Manual DAD90

| 25 | ST3.5X10          | 2 pieces |
|----|-------------------|----------|
| 26 |                   | 1 piece  |
| 27 |                   | 1 piece  |
| 28 |                   | 1 piece  |
| 29 |                   | 1 piece  |
| 30 |                   | 1 piece  |
| 31 |                   | 1 piece  |
| 32 | ST4X14 ح.         | 4 pieces |
| 33 |                   | 4 pieces |
| 34 |                   | 1 piece  |
| 35 |                   | 1 piece  |
| 36 | <b>⊕ ST3.5X35</b> | 1 piece  |
| 37 |                   | 2 pieces |
| 38 |                   | 1 piece  |