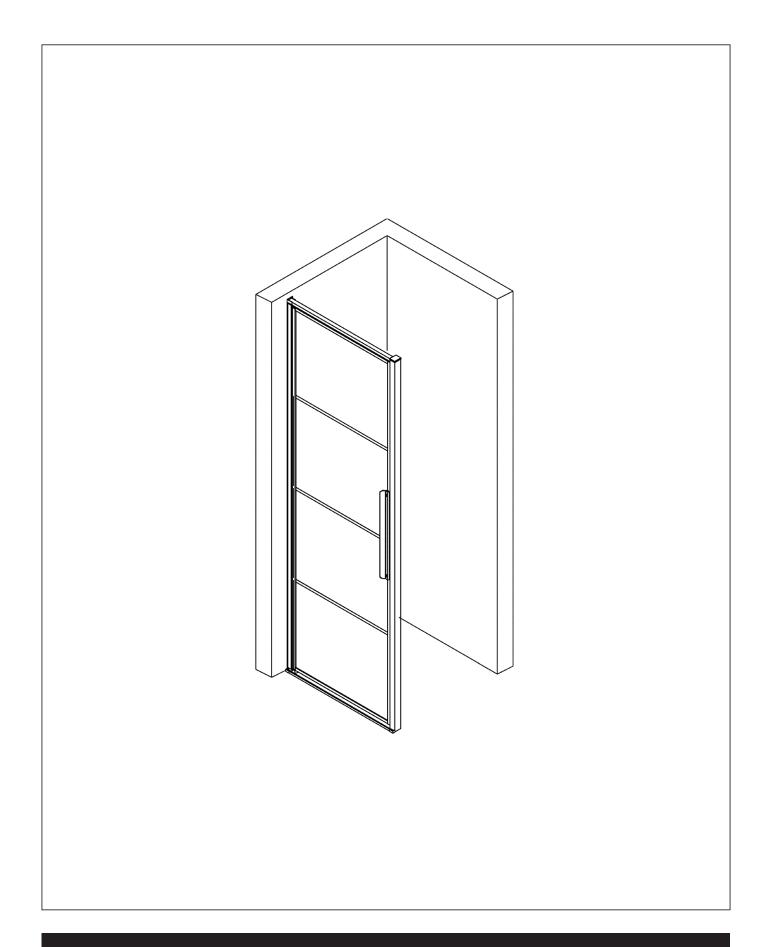

# Instruction Manual DAD90

## **PRODUCT OVERVIEW:**





DAD90

| Number | Drawing            | Quantity |
|--------|--------------------|----------|
| 1      | <b>() ST3.5X30</b> | 4 pieces |
| 2      | M4*12              | 1 piece  |
| 3      |                    | 1 piece  |
| 4      |                    | 1 piece  |
| 5      |                    | 2 pieces |
| 6      |                    | 2 pieces |
| 7      |                    | 1 piece  |
| 8      |                    | 1 piece  |
| 9      | O soos             | 8 pieces |
| 10     | <b>() ST4X30</b>   | 8 pieces |
| 11     |                    | 1 piece  |
| 12     |                    | 1 piece  |
| 13     |                    | 1 piece  |
| 14     |                    | 1 piece  |
| 15     |                    | 1 piece  |
|