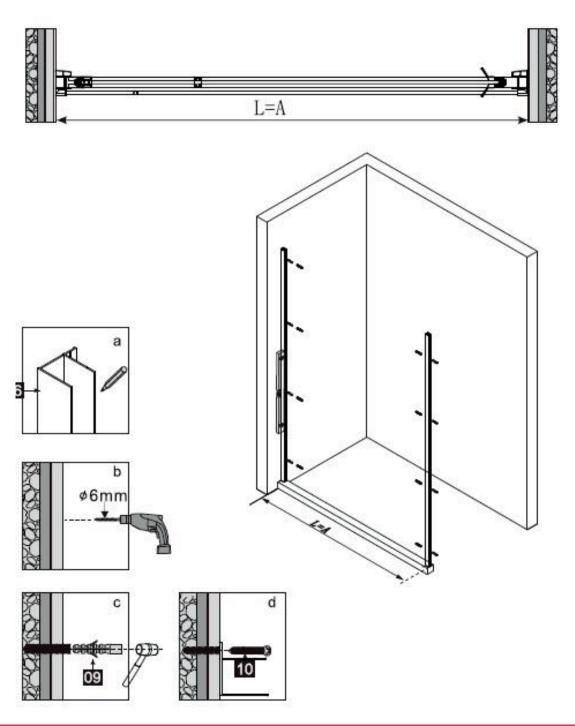

| Measurement | Installation size (mm) / A |
|-------------|----------------------------|
| 900         | 870~900                    |

Instruction Manual DAD90

Instruction Manual DAD90

Instruction Manual DAD90