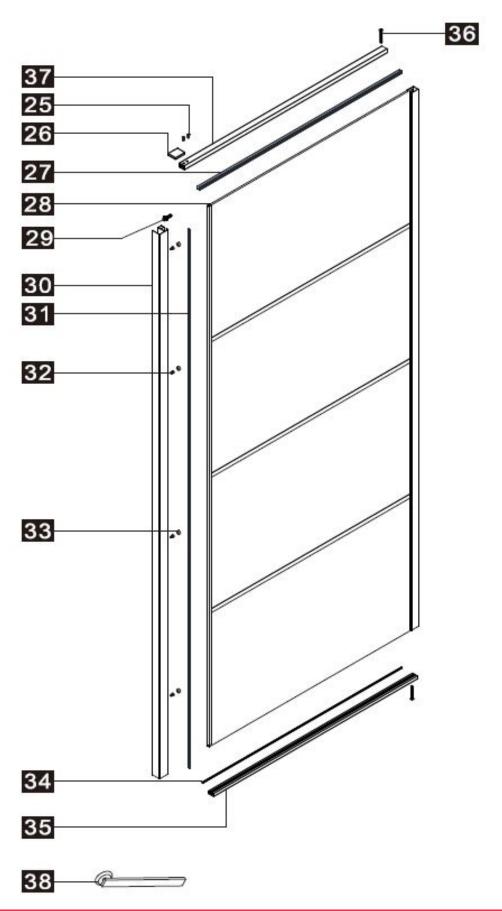

Instruction Manual DAD90

| 25 | ST3.5X10          | 2 pieces |
|----|-------------------|----------|
| 26 |                   | 1 piece  |
| 27 |                   | 1 piece  |
| 28 |                   | 1 piece  |
| 29 |                   | 1 piece  |
| 30 |                   | 1 piece  |
| 31 |                   | 1 piece  |
| 32 | ST4X14 ح.         | 4 pieces |
| 33 |                   | 4 pieces |
| 34 |                   | 1 piece  |
| 35 |                   | 1 piece  |
| 36 | <b>⊕ ST3.5X35</b> | 1 piece  |
| 37 |                   | 2 pieces |
| 38 |                   | 1 piece  |