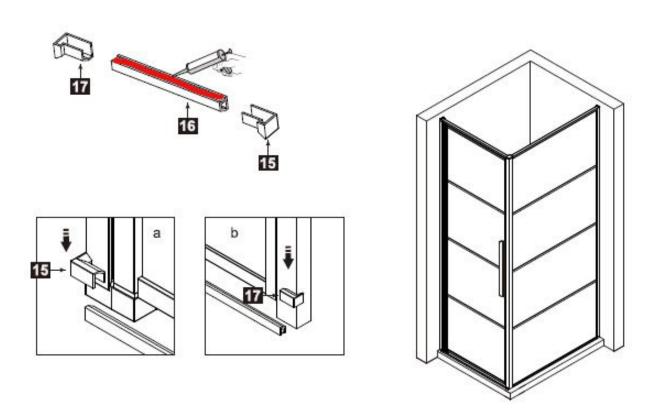

| Measurement | Installation size (mm) / A |
|-------------|----------------------------|
| 900         | 870~900                    |

Instruction Manual DAD90

Instruction Manual DAD90

Instruction Manual DAD90