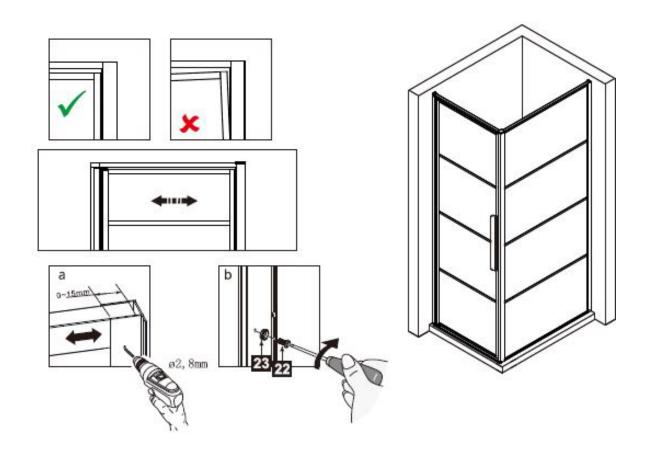

|----|-------------------|----------|
| 26 |                   | 1 piece  |
| 27 |                   | 1 piece  |
| 28 |                   | 1 piece  |
| 29 |                   | 1 piece  |
| 30 |                   | 1 piece  |
| 31 |                   | 1 piece  |
| 32 | ST4X14 ح.         | 4 pieces |
| 33 |                   | 4 pieces |
| 34 |                   | 1 piece  |
| 35 |                   | 1 piece  |
| 36 | <b>⊕ ST3.5X35</b> | 1 piece  |
| 37 |                   | 2 pieces |
| 38 |                   | 1 piece  |

| Measurement | Installation size (mm) / A |
|-------------|----------------------------|
| 900         | 870~900                    |





Instruction Manual DAD90





Instruction Manual DAD90







Instruction Manual DAD90













Instruction Manual DAD90





 $\triangle$ 

Instruction Manual DAD90