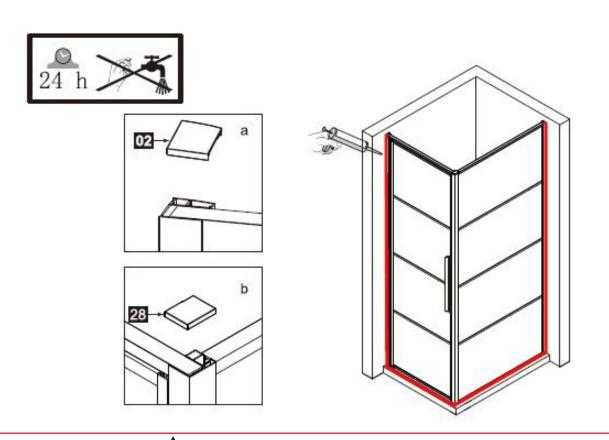

| 1 piece  |
| 27 |                   | 1 piece  |
| 28 |                   | 1 piece  |
| 29 |                   | 1 piece  |
| 30 |                   | 1 piece  |
| 31 |                   | 1 piece  |
| 32 | ST4X14 ح.         | 4 pieces |
| 33 |                   | 4 pieces |
| 34 |                   | 1 piece  |
| 35 |                   | 1 piece  |
| 36 | <b>⊕ ST3.5X35</b> | 1 piece  |
| 37 |                   | 2 pieces |
| 38 |                   | 1 piece  |

| Measurement | Installation size (mm) / A |
|-------------|----------------------------|
| 900         | 870~900                    |





Instruction Manual DAD90





Instruction Manual DAD90







Instruction Manual DAD90













Instruction Manual DAD90





 $\triangle$ 

Instruction Manual DAD90