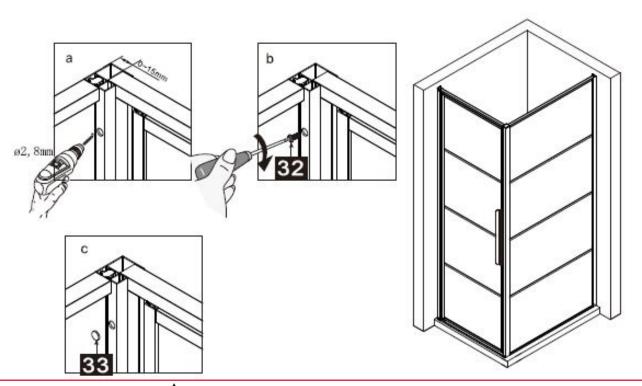

----|-------------------|----------|
| 26 |                   | 1 piece  |
| 27 |                   | 1 piece  |
| 28 |                   | 1 piece  |
| 29 |                   | 1 piece  |
| 30 |                   | 1 piece  |
| 31 |                   | 1 piece  |
| 32 | ST4X14 ح.         | 4 pieces |
| 33 |                   | 4 pieces |
| 34 |                   | 1 piece  |
| 35 |                   | 1 piece  |
| 36 | <b>⊕ ST3.5X35</b> | 1 piece  |
| 37 |                   | 2 pieces |
| 38 |                   | 1 piece  |

| Measurement | Installation size (mm) / A |
|-------------|----------------------------|
| 900         | 870~900                    |





Instruction Manual DAD90





Instruction Manual DAD90







Instruction Manual DAD90













Instruction Manual DAD90





 $\triangle$ 

Instruction Manual DAD90