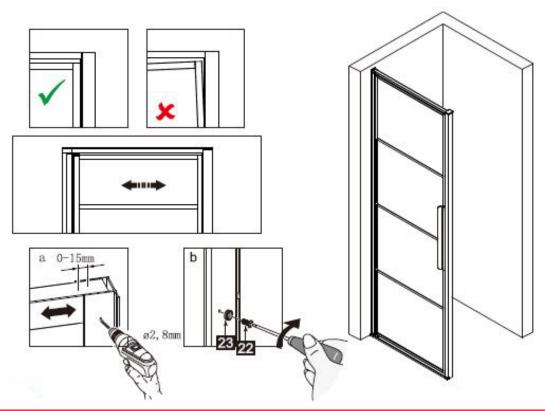

| Measurement | Installation size (mm) / A |
|-------------|----------------------------|
| 900         | 870~900                    |

Instruction Manual DAD90

Instruction Manual DAD90

Instruction Manual DAD90