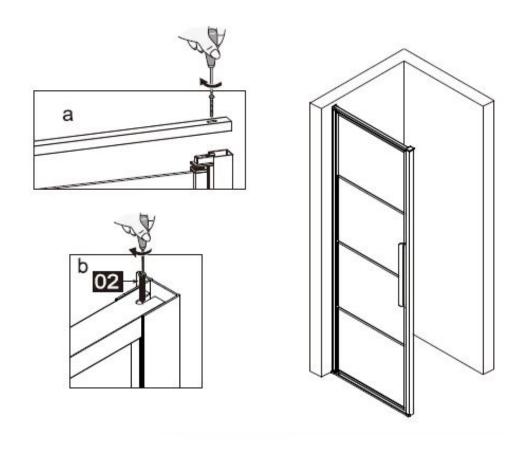

| Measurement | Installation size (mm) / A |
|-------------|----------------------------|
| 900         | 870~900                    |

Instruction Manual DAD90

Instruction Manual DAD90

Instruction Manual DAD90