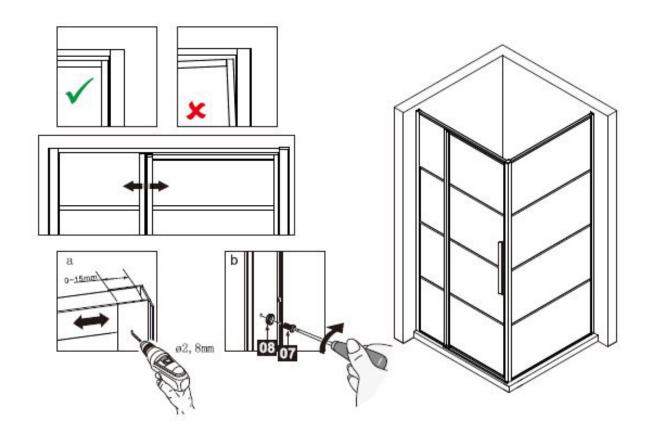

#### **PRODUCT OVERVIEW:**

DAD120

| Number | Drawing            | Quantity |
|--------|--------------------|----------|
| 1      |                    | 1 piece  |
| 2      |                    | 1 piece  |
| 3      |                    | 2 pieces |
| 4      |                    | 2 pieces |
| 5      |                    | 1 piece  |
| 6      | ST4X8              | 8 pieces |
| 7      |                    | 8 pieces |
| 8      | O soos             | 8 pieces |
| 9      | <b>()</b> ST4X30   | 8 pieces |
| 10     |                    | 1 piece  |
| 11     |                    | 1 piece  |
| 12     |                    | 1 piece  |
| 13     | <b>() ST3.5X30</b> | 4 pieces |
| 14     |                    | 1 piece  |
| 15     |                    | 1 piece  |
| 16     |                    | 1 piece  |
| 17     |                    | 1 piece  |
| 18     | M4*12              | 1 piece  |
| 19     |                    | 1 piece  |
| 20     |                    | 1 piece  |
| 21     |                    | 1 piece  |
| 22     |                    | 1 piece  |
| 23     |                    | 1 piece  |
| 24     |                    | 1 piece  |
| 25     |                    | 1 piece  |
| 26     | Ø2,8mm             | 1 piece  |

DAD120

| 27 | ST3.5X10           | 2 pieces |
|----|--------------------|----------|
| 28 |                    | 1 piece  |
| 29 |                    | 1 piece  |
| 30 |                    | 1 piece  |
| 31 |                    | 1 piece  |
| 32 |                    | 1 piece  |
| 33 |                    | 1 piece  |
| 34 | ST4X14 ح.          | 4 pieces |
| 35 | 0                  | 4 pieces |
| 36 |                    | 1 piece  |
| 37 |                    | 1 piece  |
| 38 |                    | 1 piece  |
| 39 | <b>() ST3.5X35</b> | 2 pieces |
| 40 |                    | 1 piece  |