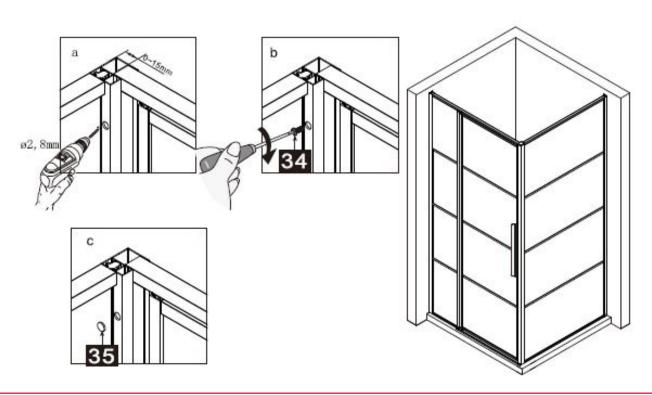

#### **PRODUCT OVERVIEW:**

DAD120

| Number | Drawing            | Quantity |
|--------|--------------------|----------|
| 1      |                    | 1 piece  |
| 2      |                    | 1 piece  |
| 3      |                    | 2 pieces |
| 4      |                    | 2 pieces |
| 5      |                    | 1 piece  |
| 6      | ST4X8              | 8 pieces |
| 7      |                    | 8 pieces |
| 8      | O soos             | 8 pieces |
| 9      | <b>()</b> ST4X30   | 8 pieces |
| 10     |                    | 1 piece  |
| 11     |                    | 1 piece  |
| 12     |                    | 1 piece  |
| 13     | <b>() ST3.5X30</b> | 4 pieces |
| 14     |                    | 1 piece  |
| 15     |                    | 1 piece  |
| 16     |                    | 1 piece  |
| 17     |                    | 1 piece  |
| 18     | M4*12              | 1 piece  |
| 19     |                    | 1 piece  |
| 20     |                    | 1 piece  |
| 21     |                    | 1 piece  |
| 22     |                    | 1 piece  |
| 23     |                    | 1 piece  |
| 24     |                    | 1 piece  |
| 25     |                    | 1 piece  |
| 26     | Ø2,8mm             | 1 piece  |

DAD120

| 27 | ST3.5X10           | 2 pieces |
|----|--------------------|----------|
| 28 |                    | 1 piece  |
| 29 |                    | 1 piece  |
| 30 |                    | 1 piece  |
| 31 |                    | 1 piece  |
| 32 |                    | 1 piece  |
| 33 |                    | 1 piece  |
| 34 | ST4X14 ح.          | 4 pieces |
| 35 | 0                  | 4 pieces |
| 36 |                    | 1 piece  |
| 37 |                    | 1 piece  |
| 38 |                    | 1 piece  |
| 39 | <b>() ST3.5X35</b> | 2 pieces |
| 40 |                    | 1 piece  |