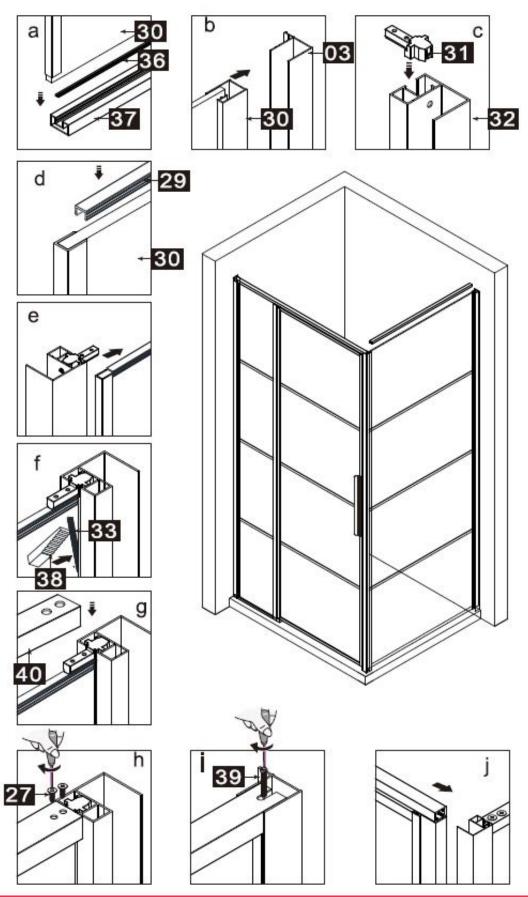

#### **PRODUCT OVERVIEW:**

DAD120

| Number | Drawing            | Quantity |
|--------|--------------------|----------|
| 1      |                    | 1 piece  |
| 2      |                    | 1 piece  |
| 3      |                    | 2 pieces |
| 4      |                    | 2 pieces |
| 5      |                    | 1 piece  |
| 6      | ST4X8              | 8 pieces |
| 7      |                    | 8 pieces |
| 8      | O soos             | 8 pieces |
| 9      | <b>()</b> ST4X30   | 8 pieces |
| 10     |                    | 1 piece  |
| 11     |                    | 1 piece  |
| 12     |                    | 1 piece  |
| 13     | <b>() ST3.5X30</b> | 4 pieces |
| 14     |                    | 1 piece  |
| 15     |                    | 1 piece  |
| 16     |                    | 1 piece  |
| 17     |                    | 1 piece  |
| 18     | M4*12              | 1 piece  |
| 19     |                    | 1 piece  |
| 20     |                    | 1 piece  |
| 21     |                    | 1 piece  |
| 22     |                    | 1 piece  |
| 23     |                    | 1 piece  |
| 24     |                    | 1 piece  |
| 25     |                    | 1 piece  |
| 26     | Ø2,8mm             | 1 piece  |

DAD120

| 27 | ST3.5X10           | 2 pieces |
|----|--------------------|----------|
| 28 |                    | 1 piece  |
| 29 |                    | 1 piece  |
| 30 |                    | 1 piece  |
| 31 |                    | 1 piece  |
| 32 |                    | 1 piece  |
| 33 |                    | 1 piece  |
| 34 | ST4X14 ح.          | 4 pieces |
| 35 | 0                  | 4 pieces |
| 36 |                    | 1 piece  |
| 37 |                    | 1 piece  |
| 38 |                    | 1 piece  |
| 39 | <b>() ST3.5X35</b> | 2 pieces |
| 40 |                    | 1 piece  |