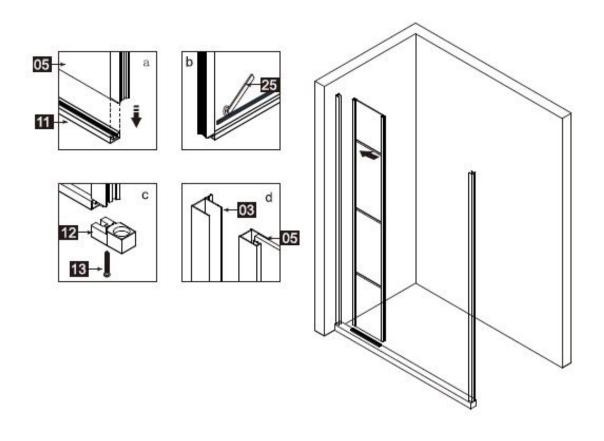

#### **PRODUCT OVERVIEW:**

DAD120

| Number | Drawing            | Quantity |
|--------|--------------------|----------|
| 1      |                    | 1 piece  |
| 2      |                    | 1 piece  |
| 3      |                    | 2 pieces |
| 4      |                    | 2 pieces |
| 5      |                    | 1 piece  |
| 6      | ST4X8              | 8 pieces |
| 7      |                    | 8 pieces |
| 8      | O soos             | 8 pieces |
| 9      | <b>()</b> ST4X30   | 8 pieces |
| 10     |                    | 1 piece  |
| 11     |                    | 1 piece  |
| 12     |                    | 1 piece  |
| 13     | <b>() ST3.5X30</b> | 4 pieces |
| 14     |                    | 1 piece  |
| 15     |                    | 1 piece  |
| 16     |                    | 1 piece  |
| 17     |                    | 1 piece  |
| 18     | M4*12              | 1 piece  |
| 19     |                    | 1 piece  |
| 20     |                    | 1 piece  |
| 21     |                    | 1 piece  |
| 22     |                    | 1 piece  |
| 23     |                    | 1 piece  |
| 24     |                    | 1 piece  |
| 25     |                    | 1 piece  |
| 26     | Ø2,8mm             | 1 piece  |

DAD120

| 27 | ST3.5X10           | 2 pieces |
|----|--------------------|----------|
| 28 |                    | 1 piece  |
| 29 |                    | 1 piece  |
| 30 |                    | 1 piece  |
| 31 |                    | 1 piece  |
| 32 |                    | 1 piece  |
| 33 |                    | 1 piece  |
| 34 | ST4X14 ح.          | 4 pieces |
| 35 | 0                  | 4 pieces |
| 36 |                    | 1 piece  |
| 37 |                    | 1 piece  |
| 38 |                    | 1 piece  |
| 39 | <b>() ST3.5X35</b> | 2 pieces |
| 40 |                    | 1 piece  |