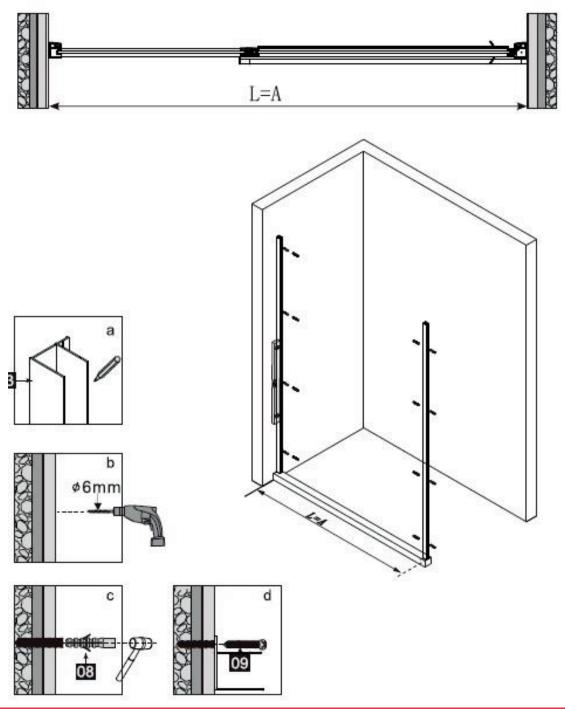

DAD120

| Measurement | Installation size (mm) / A |
|-------------|----------------------------|
| 1200        | 1170~1200                  |

<u>^</u>

DAD120

DAD120

DAD120