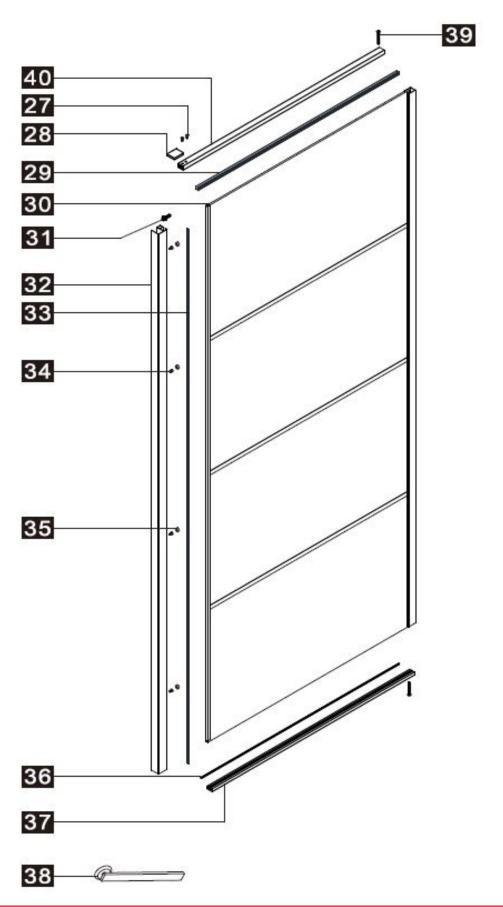

DAD120

| 27 | ST3.5X10           | 2 pieces |
|----|--------------------|----------|
| 28 |                    | 1 piece  |
| 29 |                    | 1 piece  |
| 30 |                    | 1 piece  |
| 31 |                    | 1 piece  |
| 32 |                    | 1 piece  |
| 33 |                    | 1 piece  |
| 34 | ST4X14 ح.          | 4 pieces |
| 35 | 0                  | 4 pieces |
| 36 |                    | 1 piece  |
| 37 |                    | 1 piece  |
| 38 |                    | 1 piece  |
| 39 | <b>() ST3.5X35</b> | 2 pieces |
| 40 |                    | 1 piece  |