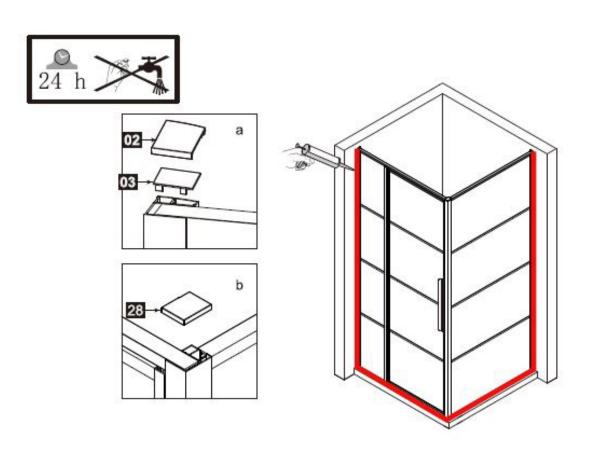

#### **PRODUCT OVERVIEW:**

DAD120

| Number | Drawing            | Quantity |
|--------|--------------------|----------|
| 1      |                    | 1 piece  |
| 2      |                    | 1 piece  |
| 3      |                    | 2 pieces |
| 4      |                    | 2 pieces |
| 5      |                    | 1 piece  |
| 6      | ST4X8              | 8 pieces |
| 7      |                    | 8 pieces |
| 8      | O soos             | 8 pieces |
| 9      | <b>()</b> ST4X30   | 8 pieces |
| 10     |                    | 1 piece  |
| 11     |                    | 1 piece  |
| 12     |                    | 1 piece  |
| 13     | <b>() ST3.5X30</b> | 4 pieces |
| 14     |                    | 1 piece  |
| 15     |                    | 1 piece  |
| 16     |                    | 1 piece  |
| 17     |                    | 1 piece  |
| 18     | M4*12              | 1 piece  |
| 19     |                    | 1 piece  |
| 20     |                    | 1 piece  |
| 21     |                    | 1 piece  |
| 22     |                    | 1 piece  |
| 23     |                    | 1 piece  |
| 24     |                    | 1 piece  |
| 25     |                    | 1 piece  |
| 26     | Ø2,8mm             | 1 piece  |

DAD120

| 27 | ST3.5X10           | 2 pieces |
|----|--------------------|----------|
| 28 |                    | 1 piece  |
| 29 |                    | 1 piece  |
| 30 |                    | 1 piece  |
| 31 |                    | 1 piece  |
| 32 |                    | 1 piece  |
| 33 |                    | 1 piece  |
| 34 | ST4X14 ح.          | 4 pieces |
| 35 | 0                  | 4 pieces |
| 36 |                    | 1 piece  |
| 37 |                    | 1 piece  |
| 38 |                    | 1 piece  |
| 39 | <b>() ST3.5X35</b> | 2 pieces |
| 40 |                    | 1 piece  |