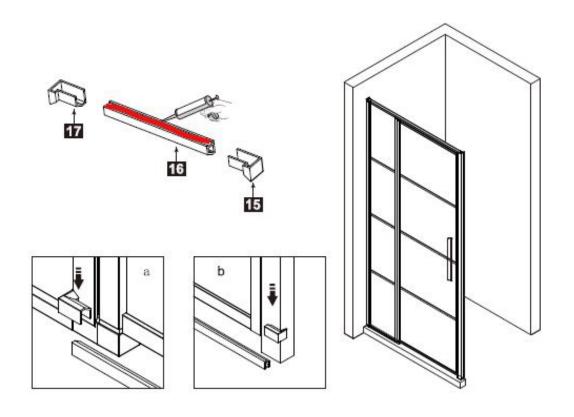

#### **PRODUCT OVERVIEW:**

DAD120

| Number | Drawing            | Quantity |
|--------|--------------------|----------|
| 1      |                    | 1 piece  |
| 2      |                    | 1 piece  |
| 3      |                    | 2 pieces |
| 4      |                    | 2 pieces |
| 5      |                    | 1 piece  |
| 6      | ST4X8              | 8 pieces |
| 7      |                    | 8 pieces |
| 8      | O soos             | 8 pieces |
| 9      | <b>()</b> ST4X30   | 8 pieces |
| 10     |                    | 1 piece  |
| 11     |                    | 1 piece  |
| 12     |                    | 1 piece  |
| 13     | <b>() ST3.5X30</b> | 4 pieces |
| 14     |                    | 1 piece  |
| 15     |                    | 1 piece  |
| 16     |                    | 1 piece  |
| 17     |                    | 1 piece  |
| 18     | M4*12              | 1 piece  |
| 19     |                    | 1 piece  |
| 20     |                    | 1 piece  |
| 21     |                    | 1 piece  |
| 22     |                    | 1 piece  |
| 23     |                    | 1 piece  |
| 24     |                    | 1 piece  |
| 25     |                    | 1 piece  |
| 26     | Ø2,8mm             | 1 piece  |

DAD120

| 27 | ST3.5X10           | 2 pieces |
|----|--------------------|----------|
| 28 |                    | 1 piece  |
| 29 |                    | 1 piece  |
| 30 |                    | 1 piece  |
| 31 |                    | 1 piece  |
| 32 |                    | 1 piece  |
| 33 |                    | 1 piece  |
| 34 | ST4X14 ح.          | 4 pieces |
| 35 | 0                  | 4 pieces |
| 36 |                    | 1 piece  |
| 37 |                    | 1 piece  |
| 38 |                    | 1 piece  |
| 39 | <b>() ST3.5X35</b> | 2 pieces |
| 40 |                    | 1 piece  |