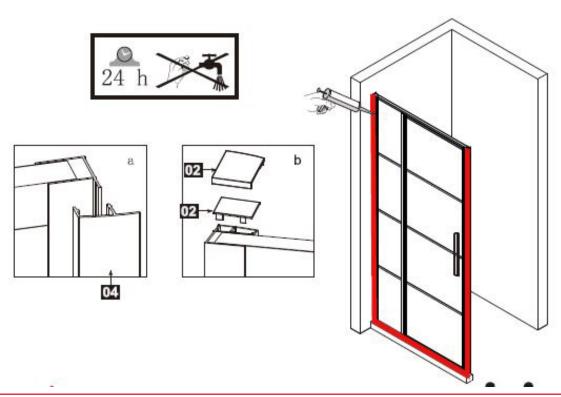

#### **PRODUCT OVERVIEW:**

DAD120

| Number | Drawing            | Quantity |
|--------|--------------------|----------|
| 1      |                    | 1 piece  |
| 2      |                    | 1 piece  |
| 3      |                    | 2 pieces |
| 4      |                    | 2 pieces |
| 5      |                    | 1 piece  |
| 6      | ST4X8              | 8 pieces |
| 7      |                    | 8 pieces |
| 8      | O soos             | 8 pieces |
| 9      | <b>()</b> ST4X30   | 8 pieces |
| 10     |                    | 1 piece  |
| 11     |                    | 1 piece  |
| 12     |                    | 1 piece  |
| 13     | <b>() ST3.5X30</b> | 4 pieces |
| 14     |                    | 1 piece  |
| 15     |                    | 1 piece  |
| 16     |                    | 1 piece  |
| 17     |                    | 1 piece  |
| 18     | M4*12              | 1 piece  |
| 19     |                    | 1 piece  |
| 20     |                    | 1 piece  |
| 21     |                    | 1 piece  |
| 22     |                    | 1 piece  |
| 23     |                    | 1 piece  |
| 24     |                    | 1 piece  |
| 25     |                    | 1 piece  |
| 26     | Ø2,8mm             | 1 piece  |

DAD120

| 27 | ST3.5X10           | 2 pieces |
|----|--------------------|----------|
| 28 |                    | 1 piece  |
| 29 |                    | 1 piece  |
| 30 |                    | 1 piece  |
| 31 |                    | 1 piece  |
| 32 |                    | 1 piece  |
| 33 |                    | 1 piece  |
| 34 | ST4X14 ح.          | 4 pieces |
| 35 | 0                  | 4 pieces |
| 36 |                    | 1 piece  |
| 37 |                    | 1 piece  |
| 38 |                    | 1 piece  |
| 39 | <b>() ST3.5X35</b> | 2 pieces |
| 40 |                    | 1 piece  |