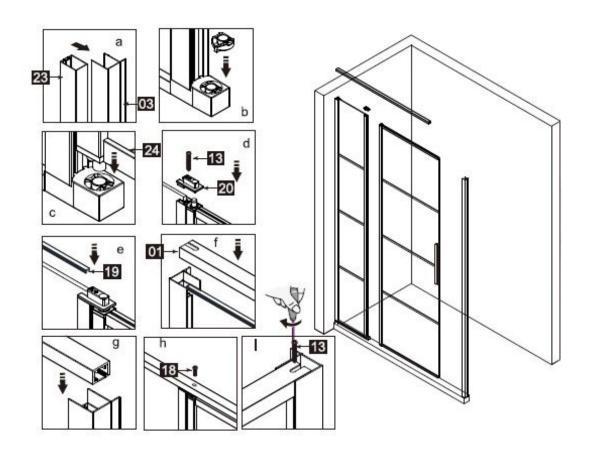

#### **PRODUCT OVERVIEW:**

DAD120

| Number | Drawing            | Quantity |
|--------|--------------------|----------|
| 1      |                    | 1 piece  |
| 2      |                    | 1 piece  |
| 3      |                    | 2 pieces |
| 4      |                    | 2 pieces |
| 5      |                    | 1 piece  |
| 6      | ST4X8              | 8 pieces |
| 7      |                    | 8 pieces |
| 8      | O soos             | 8 pieces |
| 9      | <b>()</b> ST4X30   | 8 pieces |
| 10     |                    | 1 piece  |
| 11     |                    | 1 piece  |
| 12     |                    | 1 piece  |
| 13     | <b>() ST3.5X30</b> | 4 pieces |
| 14     |                    | 1 piece  |
| 15     |                    | 1 piece  |
| 16     |                    | 1 piece  |
| 17     |                    | 1 piece  |
| 18     | M4*12              | 1 piece  |
| 19     |                    | 1 piece  |
| 20     |                    | 1 piece  |
| 21     |                    | 1 piece  |
| 22     |                    | 1 piece  |
| 23     |                    | 1 piece  |
| 24     |                    | 1 piece  |
| 25     |                    | 1 piece  |
| 26     | Ø2,8mm             | 1 piece  |

DAD120

| 27 | ST3.5X10           | 2 pieces |
|----|--------------------|----------|
| 28 |                    | 1 piece  |
| 29 |                    | 1 piece  |
| 30 |                    | 1 piece  |
| 31 |                    | 1 piece  |
| 32 |                    | 1 piece  |
| 33 |                    | 1 piece  |
| 34 | ST4X14 ح.          | 4 pieces |
| 35 | 0                  | 4 pieces |
| 36 |                    | 1 piece  |
| 37 |                    | 1 piece  |
| 38 |                    | 1 piece  |
| 39 | <b>() ST3.5X35</b> | 2 pieces |
| 40 |                    | 1 piece  |