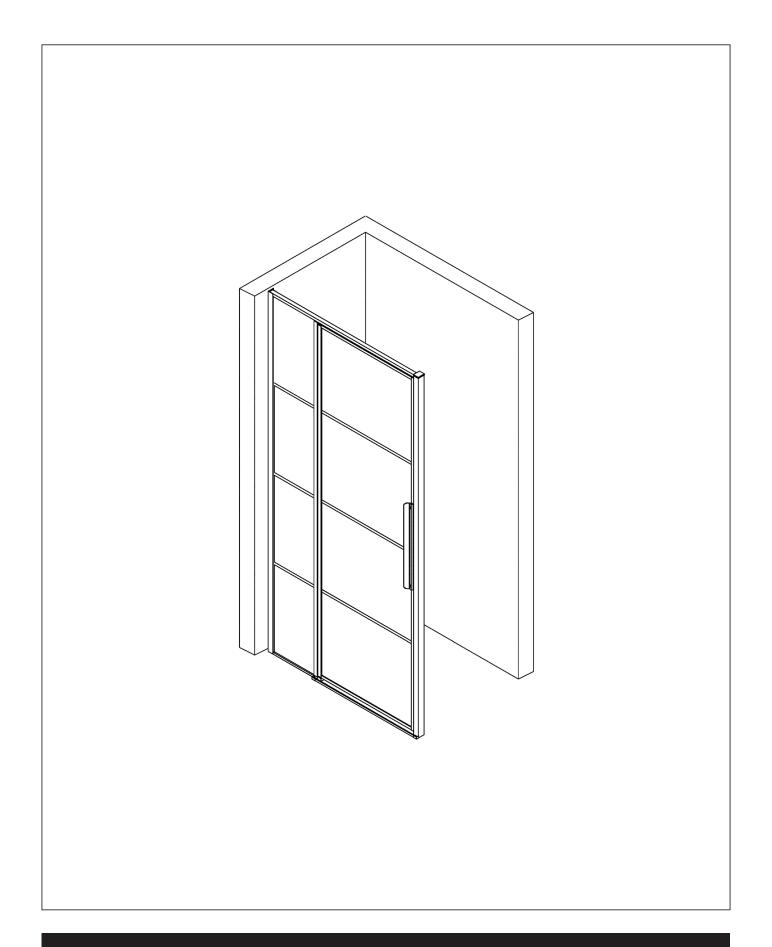

# Instruction Manual DAD120

#### **PRODUCT OVERVIEW:**



DAD120

| Number | Drawing            | Quantity |
|--------|--------------------|----------|
| 1      |                    | 1 piece  |
| 2      |                    | 1 piece  |
| 3      |                    | 2 pieces |
| 4      |                    | 2 pieces |
| 5      |                    | 1 piece  |
| 6      | ST4X8              | 8 pieces |
| 7      |                    | 8 pieces |
| 8      | O soos             | 8 pieces |
| 9      | <b>()</b> ST4X30   | 8 pieces |
| 10     |                    | 1 piece  |
| 11     |                    | 1 piece  |
| 12     |                    | 1 piece  |
| 13     | <b>() ST3.5X30</b> | 4 pieces |
| 14     |                    | 1 piece  |
| 15     |                    | 1 piece  |