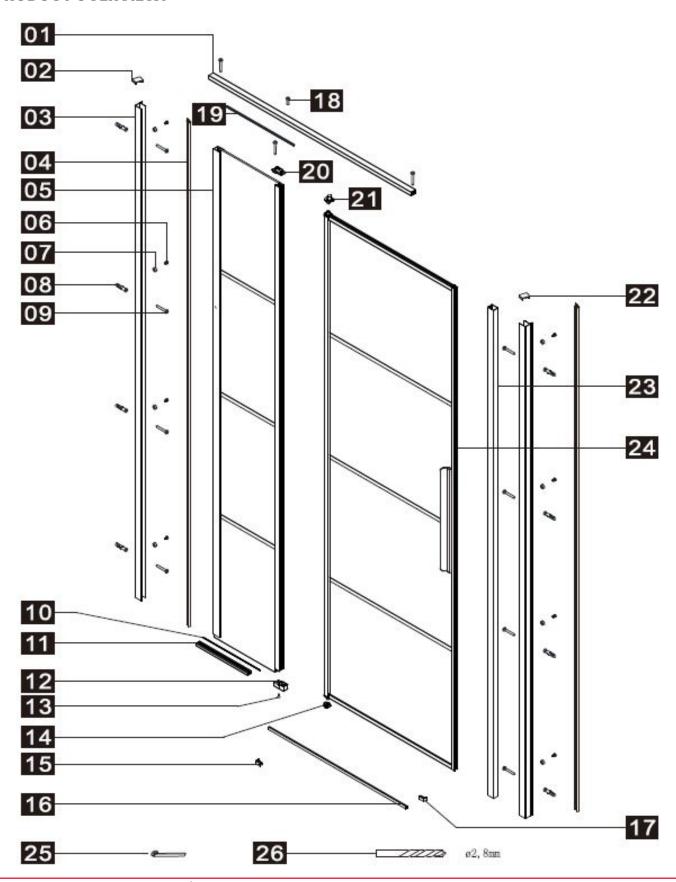

#### **PRODUCT OVERVIEW:**

DAD120

| Number | Drawing            | Quantity |
|--------|--------------------|----------|
| 1      |                    | 1 piece  |
| 2      |                    | 1 piece  |
| 3      |                    | 2 pieces |
| 4      |                    | 2 pieces |
| 5      |                    | 1 piece  |
| 6      | ST4X8              | 8 pieces |
| 7      |                    | 8 pieces |
| 8      | O soos             | 8 pieces |
| 9      | <b>()</b> ST4X30   | 8 pieces |
| 10     |                    | 1 piece  |
| 11     |                    | 1 piece  |
| 12     |                    | 1 piece  |
| 13     | <b>() ST3.5X30</b> | 4 pieces |
| 14     |                    | 1 piece  |
| 15     |                    | 1 piece  |
| 16     |                    | 1 piece  |
| 17     |                    | 1 piece  |
| 18     | M4*12              | 1 piece  |
| 19     |                    | 1 piece  |
| 20     |                    | 1 piece  |
| 21     |                    | 1 piece  |
| 22     |                    | 1 piece  |
| 23     |                    | 1 piece  |
| 24     |                    | 1 piece  |
| 25     |                    | 1 piece  |
| 26     | Ø2,8mm             | 1 piece  |