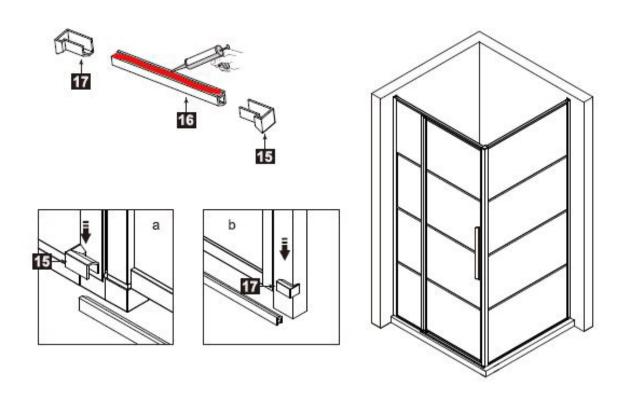

#### **PRODUCT OVERVIEW:**

DAD120

| Number | Drawing            | Quantity |
|--------|--------------------|----------|
| 1      |                    | 1 piece  |
| 2      |                    | 1 piece  |
| 3      |                    | 2 pieces |
| 4      |                    | 2 pieces |
| 5      |                    | 1 piece  |
| 6      | ST4X8              | 8 pieces |
| 7      |                    | 8 pieces |
| 8      | O soos             | 8 pieces |
| 9      | <b>()</b> ST4X30   | 8 pieces |
| 10     |                    | 1 piece  |
| 11     |                    | 1 piece  |
| 12     |                    | 1 piece  |
| 13     | <b>() ST3.5X30</b> | 4 pieces |
| 14     |                    | 1 piece  |
| 15     |                    | 1 piece  |
| 16     |                    | 1 piece  |
| 17     |                    | 1 piece  |
| 18     | M4*12              | 1 piece  |
| 19     |                    | 1 piece  |
| 20     |                    | 1 piece  |
| 21     |                    | 1 piece  |
| 22     |                    | 1 piece  |
| 23     |                    | 1 piece  |
| 24     |                    | 1 piece  |
| 25     |                    | 1 piece  |
| 26     | Ø2,8mm             | 1 piece  |

DAD120

| 27 | ST3.5X10           | 2 pieces |
|----|--------------------|----------|
| 28 |                    | 1 piece  |
| 29 |                    | 1 piece  |
| 30 |                    | 1 piece  |
| 31 |                    | 1 piece  |
| 32 |                    | 1 piece  |
| 33 |                    | 1 piece  |
| 34 | ST4X14 ح.          | 4 pieces |
| 35 | 0                  | 4 pieces |
| 36 |                    | 1 piece  |
| 37 |                    | 1 piece  |
| 38 |                    | 1 piece  |
| 39 | <b>() ST3.5X35</b> | 2 pieces |
| 40 |                    | 1 piece  |