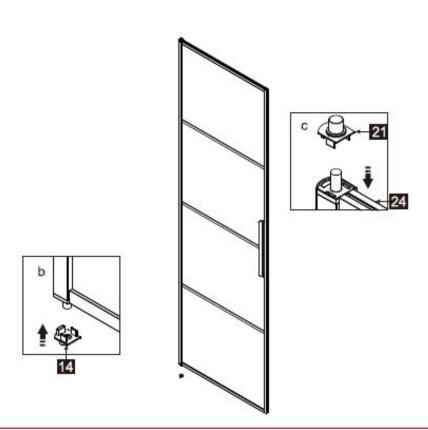

#### **PRODUCT OVERVIEW:**

DAD120

| Number | Drawing            | Quantity |
|--------|--------------------|----------|
| 1      |                    | 1 piece  |
| 2      |                    | 1 piece  |
| 3      |                    | 2 pieces |
| 4      |                    | 2 pieces |
| 5      |                    | 1 piece  |
| 6      | ST4X8              | 8 pieces |
| 7      |                    | 8 pieces |
| 8      | O soos             | 8 pieces |
| 9      | <b>()</b> ST4X30   | 8 pieces |
| 10     |                    | 1 piece  |
| 11     |                    | 1 piece  |
| 12     |                    | 1 piece  |
| 13     | <b>() ST3.5X30</b> | 4 pieces |
| 14     |                    | 1 piece  |
| 15     |                    | 1 piece  |
| 16     |                    | 1 piece  |
| 17     |                    | 1 piece  |
| 18     | M4*12              | 1 piece  |
| 19     |                    | 1 piece  |
| 20     |                    | 1 piece  |
| 21     |                    | 1 piece  |
| 22     |                    | 1 piece  |
| 23     |                    | 1 piece  |
| 24     |                    | 1 piece  |
| 25     |                    | 1 piece  |
| 26     | Ø2,8mm             | 1 piece  |

DAD120

| 27 | ST3.5X10           | 2 pieces |
|----|--------------------|----------|
| 28 |                    | 1 piece  |
| 29 |                    | 1 piece  |
| 30 |                    | 1 piece  |
| 31 |                    | 1 piece  |
| 32 |                    | 1 piece  |
| 33 |                    | 1 piece  |
| 34 | ST4X14 ح.          | 4 pieces |
| 35 | 0                  | 4 pieces |
| 36 |                    | 1 piece  |
| 37 |                    | 1 piece  |
| 38 |                    | 1 piece  |
| 39 | <b>() ST3.5X35</b> | 2 pieces |
| 40 |                    | 1 piece  |