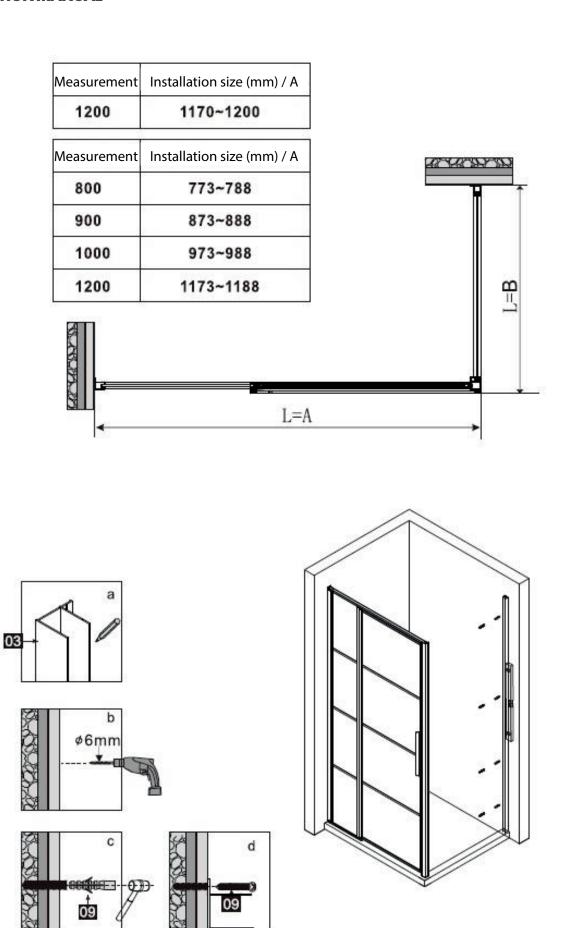

DAD120

| Measurement | Installation size (mm) / A |
|-------------|----------------------------|
| 1200        | 1170~1200                  |

<u>^</u>

DAD120

DAD120

DAD120