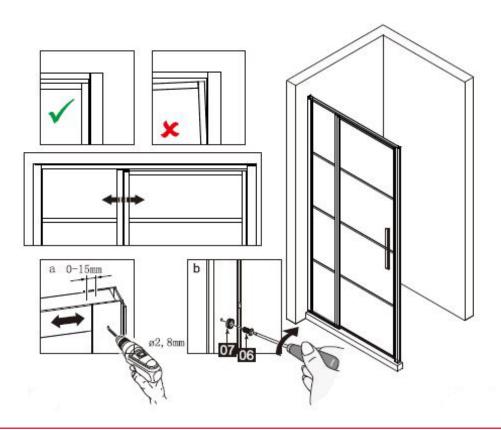

DAD120

| Measurement | Installation size (mm) / A |
|-------------|----------------------------|
| 1200        | 1170~1200                  |

<u>^</u>

DAD120

DAD120

DAD120